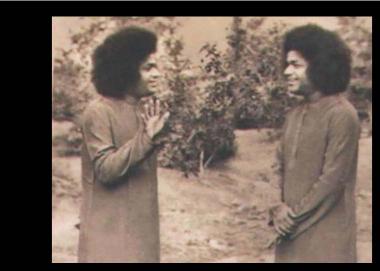

"This is *advaita* in practice. Treat all as <u>Swamis</u> and yourself too as <u>Swami</u>. The difficulty is when the other <u>Swami</u> is behaving badly. At that time, you remain the good <u>Swami</u>"