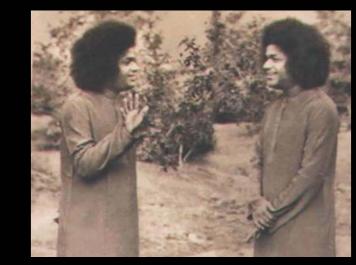

"This is *advaita* in practice. Treat all as <u>Swamis</u> and yourself too as <u>Swami</u>. The difficulty is when the other <u>Swami</u> is behaving badly. At that time, you remain the good <u>Swami</u>"