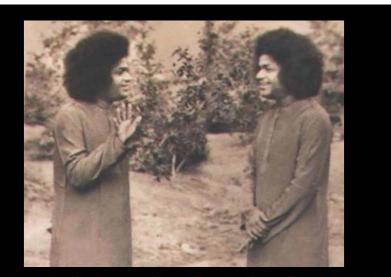

"This is *advaita* in practice. Treat all as <u>Swamis</u> and yourself too as <u>Swami</u>. The difficulty is when the other <u>Swami</u> is behaving badly. At that time, you remain the good <u>Swami</u>"