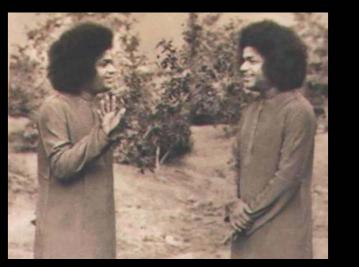

"This is *advaita* in practice. Treat all as <u>Swamis</u> and yourself too as <u>Swami</u>. The difficulty is when the other <u>Swami</u> is behaving badly. At that time, you remain the good <u>Swami</u>"